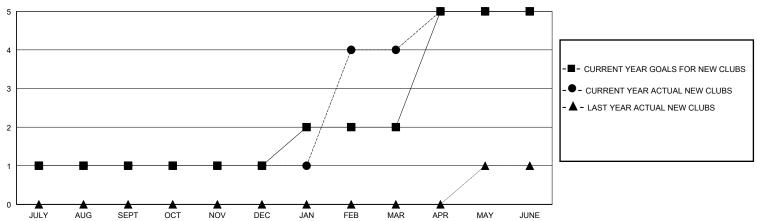

## GOALS AND ACTUAL NEW CLUBS CUMULATIVE

## District 3232F1

Results as of: 6/30/2024

| GMT:  | LOCATION INDIA | GMT CA  |
|-------|----------------|---------|
| Clubs |                | Members |

|                       | Club          | s         |               |               | Men                     | nbers                   |                                                    |
|-----------------------|---------------|-----------|---------------|---------------|-------------------------|-------------------------|----------------------------------------------------|
| RESULTS FOR 2023-2024 |               |           |               | RESULTS FO    | OR 2023-2024            |                         |                                                    |
| QUARTER               | NEW CLUB GOAL | NEW CLUBS | DROPPED CLUBS | QUARTER MEM   | IBER GROWTH NET<br>GOAL | MEMBER GROWTH<br>ACTUAL | DROPPED<br>MEMBERS ACTUAL<br>(including transfers) |
| JULY/AUG/SEPT         | 1             | 1         | 3             | JULY/AUG/SEPT | 30                      | 145                     | 256                                                |
| OCT/NOV/DEC           | 0             | 0         | 7             | OCT/NOV/DEC   | 30                      | 164                     | 315                                                |
| JAN/FEB/MAR           | 1             | 3         | 1             | JAN/FEB/MAR   | 60                      | 98                      | 27                                                 |
| APR/MAY/JUNE          | 3             | 1         | 0             | APR/MAY/JUNE  | 60                      | 510                     | 341                                                |