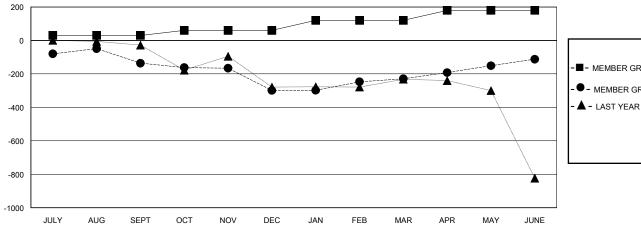

## GOALS AND ACTUAL MEMBERS CUMULATIVE

| · <b>=</b> - | MEMBER      | GROWTH NET | GOAL   |
|--------------|-------------|------------|--------|
| _            | IVILIVIDEIX | CITCHILITE | OO, 1L |

- MEMBER GROWTH ACTUAL

- LAST YEAR MEMBERSHIP ACTUAL

| DROPPED CLUBS: 11 |     |
|-------------------|-----|
| DROPPED MEMBERS   |     |
| DECEASED          | 12  |
| CLUB CANCELLED    | 313 |
| OTHER             | 612 |
| TOTAL             | 937 |

## District 3232F1

Results as of: 6/30/2024

| GMT:  | LOCATION INDIA | GMT CA  |
|-------|----------------|---------|
| Clubs |                | Members |

|                       | Club          | s         |               |               | Men                     | nbers                   |                                                    |
|-----------------------|---------------|-----------|---------------|---------------|-------------------------|-------------------------|----------------------------------------------------|
| RESULTS FOR 2023-2024 |               |           |               | RESULTS FO    | OR 2023-2024            |                         |                                                    |
| QUARTER               | NEW CLUB GOAL | NEW CLUBS | DROPPED CLUBS | QUARTER MEM   | IBER GROWTH NET<br>GOAL | MEMBER GROWTH<br>ACTUAL | DROPPED<br>MEMBERS ACTUAL<br>(including transfers) |
| JULY/AUG/SEPT         | 1             | 1         | 3             | JULY/AUG/SEPT | 30                      | 145                     | 256                                                |
| OCT/NOV/DEC           | 0             | 0         | 7             | OCT/NOV/DEC   | 30                      | 164                     | 315                                                |
| JAN/FEB/MAR           | 1             | 3         | 1             | JAN/FEB/MAR   | 60                      | 98                      | 27                                                 |
| APR/MAY/JUNE          | 3             | 1         | 0             | APR/MAY/JUNE  | 60                      | 510                     | 341                                                |